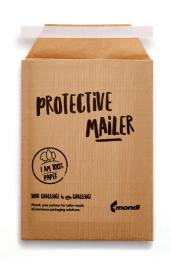

### **Protective Mailer**

#### + Benefits:

2-ply paper mailer, ideal for fragile and bulky items.

#### ✓ Features:

Open flute design for improved cushioning, flexible design for bulky items.

#### Options:

- B-flute ensuring high protection and transport optimisation
- Additional hotmelt for returns possible
- Tear-tape available for easy opening
- Print possible

Mondi

Marxergasse 4a | 1030 Vienna | Austria T +43 1790 13 - 0 Damian Poplawski@mondigroup.com