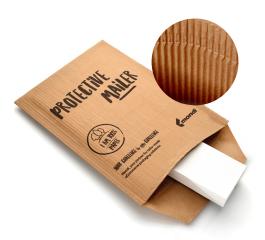

### **Protective Mailer**

#### + Benefits:

2-ply paper mailer, ideal for fragile and bulky items.

#### ✓ Features:

Open flute design for improved cushioning, flexible design for bulky items.

#### Options:

- B-flute ensuring high protection and transport optimisation
- Additional hotmelt for returns possible
- Tear-tape available for easy opening
- Print possible

Mondi

Marxergasse 4a | 1030 Vienna | Austria T +43 1790 13 - 0 Damian Poplawski@mondigroup.com