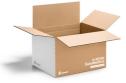

### **Protective Mailer**

#### Typical use:

Small electronics, books, fashion accessories, personal healthcare, jewellery, spare parts.

#### Size range:

(internal WxH): min 18x20cm max 78x60cm

| Standard dimension   | PM1 | PM2 | PM3 |
|----------------------|-----|-----|-----|
| Internal Width (mm)  | 240 | 270 | 320 |
| Internal Length (mm) | 280 | 390 | 470 |

#### + Benefits:

2-ply paper mailer, ideal for fragile and bulky items.

#### ✓ Features:

Open flute design for improved cushioning, flexible design for bulky items.

#### Options:

- B-flute ensuring high protection and transport optimisation
- Additional hotmelt for returns possible
- Tear-tape available for easy opening
- Print possible

Mondi

Marxergasse 4a | 1030 Vienna | Austria T +43 1790 13 - 0 Damian Poplawski@mondigroup.com